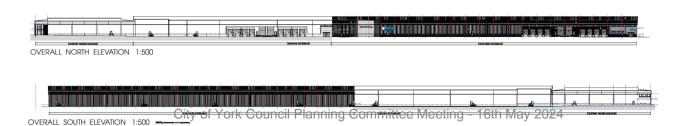

## **Proposed Elevations**

| Factory pointed profiled metal wall cladding (horizontal)                                                                                            | Albohoss 85 18-8-17              |
|------------------------------------------------------------------------------------------------------------------------------------------------------|----------------------------------|
| <ul> <li>Kingspan AWP-1000MR (or similar) composite insulated metal<br/>faced cladding panels with 'micro-rib' finish, laid horizontally.</li> </ul> | Albohoss 85 18-8-17              |
| Polyeiter powder coated aluminium windows                                                                                                            | Dark Grey RAL 7012<br>86 18 8 25 |
| Factory painted profiled metal wall cladding (vertical)                                                                                              | Albahoss 85 18-8-17              |
| For toold bridiwork                                                                                                                                  | Buff Brick                       |
| (F) Tims, Roshings and Foscias                                                                                                                       | Dark Grey RAL 7012<br>86 18 8 25 |
|                                                                                                                                                      | Albahoss 85 16-8-17              |
| Polyetter powder coated theel security dooset.                                                                                                       | Dark Grey RAL 7012<br>86 18 8 25 |
| Factory painted profiled metal roof dodding.                                                                                                         | Albahoss 85 16-8-17              |