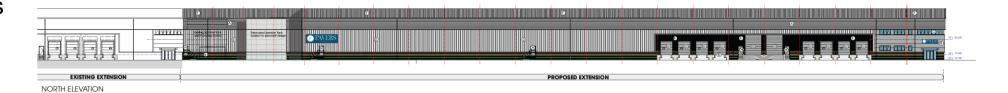

## **Proposed Elevations**

| Factory pointed profiled metal wall cladding (horizontal)                                                                                            | Albohoss 85 18-8-17              |
|------------------------------------------------------------------------------------------------------------------------------------------------------|----------------------------------|
| <ul> <li>Kingspan AWP-1000MR (or similar) composite insulated metal<br/>faced cladding panels with 'micro-rib' finish, laid horizontally.</li> </ul> | Albohoss 85 18-8-17              |
| Polyeiter powder coated aluminium windows                                                                                                            | Dark Grey RAL 7012<br>86 18 8 25 |
| Factory painted profiled metal wall cladding (vertical)                                                                                              | Albahoss 85 18-8-17              |
| For toold bridiwork                                                                                                                                  | Buff Brick                       |
| (F) Tims, Roshings and Foscias                                                                                                                       | Dark Grey RAL 7012<br>86 18 8 25 |
|                                                                                                                                                      | Albahoss 85 16-8-17              |
| Polyetter powder coated theel security dooset.                                                                                                       | Dark Grey RAL 7012<br>86 18 8 25 |
| Factory painted profiled metal roof dodding.                                                                                                         | Albahoss 85 16-8-17              |

EAST ELEVATION