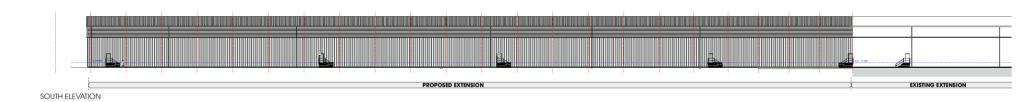

## **Proposed Elevations**

| Factory pointed profiled metal wall cladding (horizontal)                                                                                            | Albohoss 85 18-8-17              |
|------------------------------------------------------------------------------------------------------------------------------------------------------|----------------------------------|
| <ul> <li>Kingspan AWP-1000MR (or similar) composite insulated metal<br/>faced cladding panels with 'micro-rib' finish, laid horizontally.</li> </ul> | Albohoss 85 18-8-17              |
| Polyeiter powder coated aluminium windows                                                                                                            | Dark Grey RAL 7012<br>86 18 8 25 |
| Factory painted profiled metal wall cladding (vertical)                                                                                              | Albahoss 85 18-8-17              |
| For toold bridiwork                                                                                                                                  | Buff Brick                       |
| (F) Tims, Roshings and Foscias                                                                                                                       | Dark Grey RAL 7012<br>86 18 8 25 |
|                                                                                                                                                      | Albahoss 85 16-8-17              |
| Polyetter powder coated theel security dooset.                                                                                                       | Dark Grey RAL 7012<br>86 18 8 25 |
| Factory painted profiled metal roof dodding.                                                                                                         | Albahoss 85 16-8-17              |

EAST ELEVATION