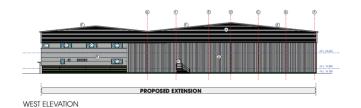

## **Proposed Elevations**

| Factory pointed profiled metal wall cladding (horizontal)                                                                                            | Albohoss 85 18-8-17              |
|------------------------------------------------------------------------------------------------------------------------------------------------------|----------------------------------|
| <ul> <li>Kingspan AWP-1000MR (or similar) composite insulated metal<br/>faced cladding panels with 'micro-rib' finish, laid horizontally.</li> </ul> | Albohoss 85 18-8-17              |
| Polyeiter powder coated aluminium windows                                                                                                            | Dark Grey RAL 7012<br>86 18 8 25 |
| Factory painted profiled metal wall cladding (vertical)                                                                                              | Albahoss 85 18-8-17              |
| For toold bridiwork                                                                                                                                  | Buff Brick                       |
| (F) Tims, Roshings and Foscias                                                                                                                       | Dark Grey RAL 7012<br>86 18 8 25 |
|                                                                                                                                                      | Albahoss 85 16-8-17              |
| Polyetter powder coated theel security dooset.                                                                                                       | Dark Grey RAL 7012<br>86 18 8 25 |
| Factory painted profiled metal roof dodding.                                                                                                         | Albahoss 85 16-8-17              |

EAST ELEVATION