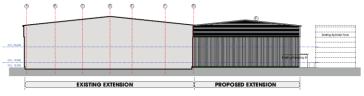

## **Proposed Elevations**

| Factory pointed profiled metal wall cladding (horizontal)                                                                                            | Albohoss 85 18-8-17              |
|------------------------------------------------------------------------------------------------------------------------------------------------------|----------------------------------|
| <ul> <li>Kingspan AWP-1000MR (or similar) composite insulated metal<br/>faced cladding panels with 'micro-rib' finish, laid horizontally.</li> </ul> | Albohoss 85 18-8-17              |
| Polyeiter powder coated aluminium windows                                                                                                            | Dark Grey RAL 7012<br>86 18 8 25 |
| Factory painted profiled metal wall cladding (vertical)                                                                                              | Albahoss 85 18-8-17              |
| For toold bridiwork                                                                                                                                  | Buff Brick                       |
| (F) Tims, Roshings and Foscias                                                                                                                       | Dark Grey RAL 7012<br>86 18 8 25 |
|                                                                                                                                                      | Albahoss 85 16-8-17              |
| Polyetter powder coated theel security dooset.                                                                                                       | Dark Grey RAL 7012<br>86 18 8 25 |
| Factory painted profiled metal roof dodding.                                                                                                         | Albahoss 85 16-8-17              |