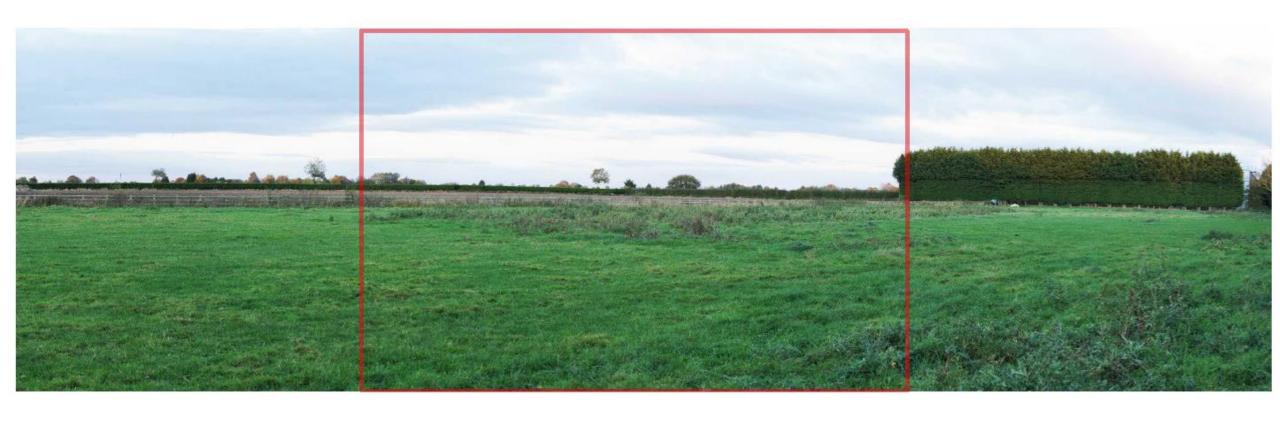

View from Southwest across application site toward existing site (Image from submitted LVIA)