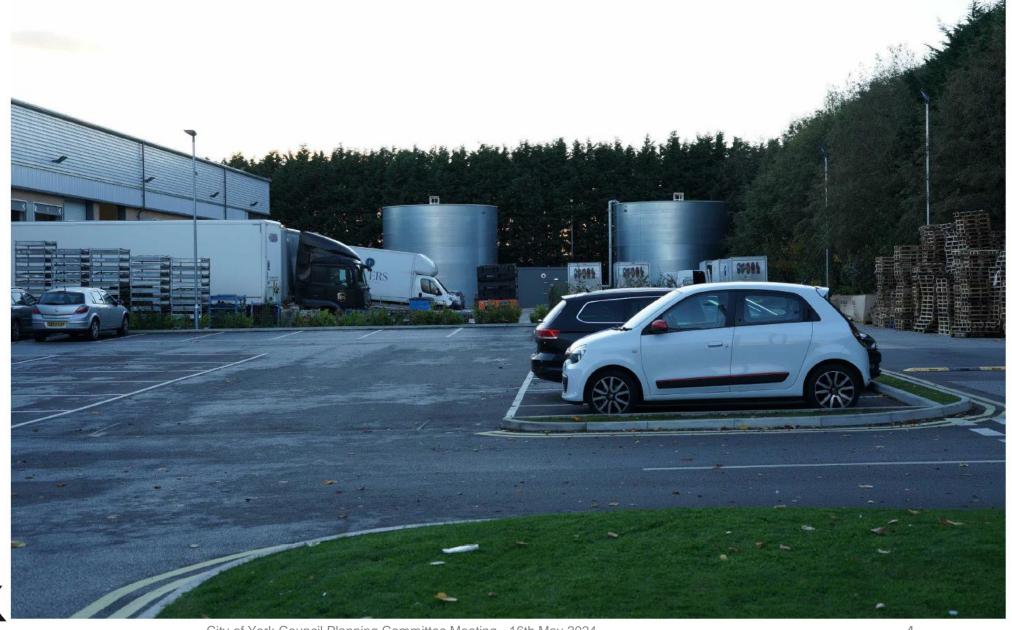

Site viewed from South East (Image from Submitted LVIA)

City of York Council Planning Committee Meeting - 16th May 2024

View toward application site from existing car park (Image from submitted LVIA)

City of York Council Planning Committee Meeting - 16th May 2024