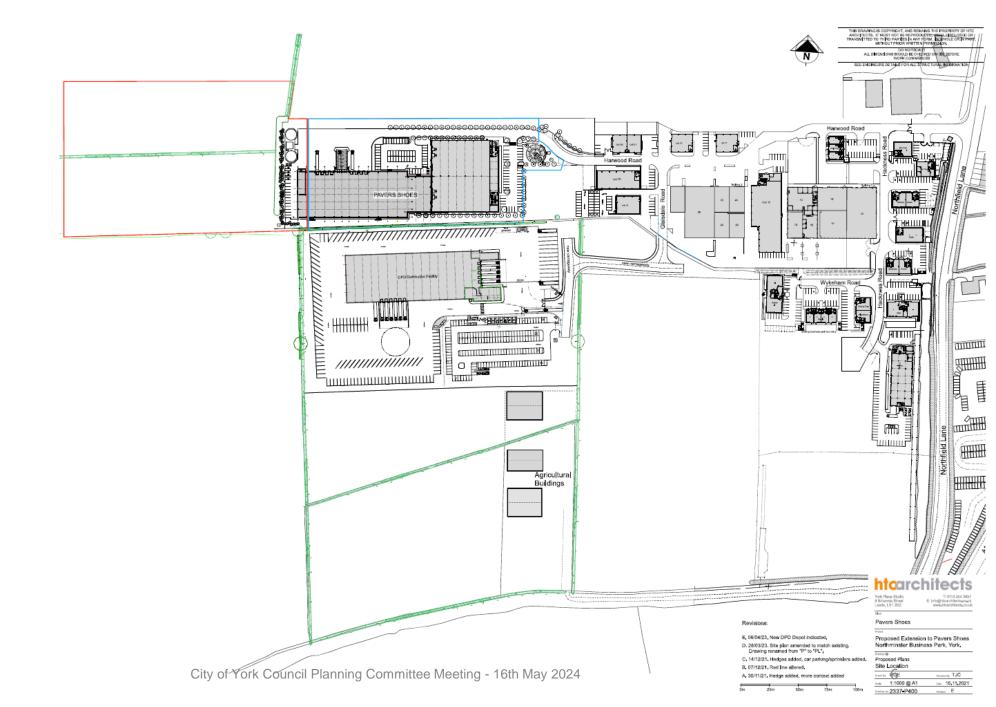

#### Site Location Plan

Proposed Plans OVERALL SITE LAYOUT date Nov 2021

water PLANNING ISSUE soale 1:500 @ A1 draften DGE checked TJC

job no. 2337 dwg no. PL 402 nev. E

7