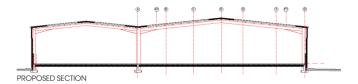

## **Proposed Elevations**

| Factory pointed profiled metal wall cladding (horizontal)                                                                                            | Albohoss 85 18-8-17              |
|------------------------------------------------------------------------------------------------------------------------------------------------------|----------------------------------|
| <ul> <li>Kingspan AWP-1000MR (or similar) composite insulated metal<br/>faced cladding panels with 'micro-rib' finish, laid horizontally.</li> </ul> | Albohoss 85 18-8-17              |
| Polyeiter powder coated aluminium windows                                                                                                            | Dark Grey RAL 7012<br>86 18 8 25 |
| Factory painted profiled metal wall cladding (vertical)                                                                                              | Albahoss 85 18-8-17              |
| For toold bridiwork                                                                                                                                  | Buff Brick                       |
| (F) Tims, Roshings and Foscias                                                                                                                       | Dark Grey RAL 7012<br>86 18 8 25 |
|                                                                                                                                                      | Albahoss 85 16-8-17              |
| Polyetter powder coated theel security dooset.                                                                                                       | Dark Grey RAL 7012<br>86 18 8 25 |
| Factory painted profiled metal roof dodding.                                                                                                         | Albahoss 85 16-8-17              |